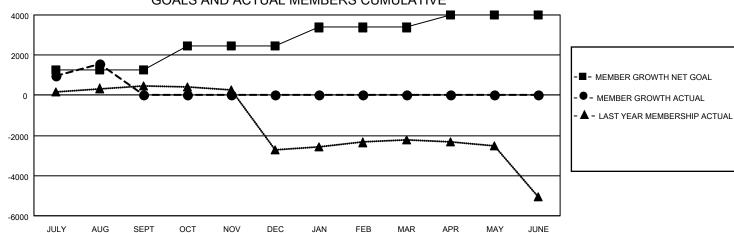

## GAT MONTHLY MEMBERSHIP PROGRESS REPORT

**Multiple District 322** 

Results as of: 8/31/2020

LOCATION: INDIA

| Clubs                 |               |           |               | Members               |                           |                         |                                                    |  |  |
|-----------------------|---------------|-----------|---------------|-----------------------|---------------------------|-------------------------|----------------------------------------------------|--|--|
| RESULTS FOR 2020-2021 |               |           |               | RESULTS FOR 2020-2021 |                           |                         |                                                    |  |  |
| QUARTER               | NEW CLUB GOAL | NEW CLUBS | DROPPED CLUBS | QUARTER '             | MEMBER GROWTH NET<br>GOAL | MEMBER GROWTH<br>ACTUAL | DROPPED<br>MEMBERS ACTUAL<br>(including transfers) |  |  |
| JULY/AUG/SEPT         | 36            | 41        | 7             | JULY/AUG/SEP          | т 1259                    | 2,325                   | 482                                                |  |  |
| OCT/NOV/DEC           | 24            | 0         | 0             | OCT/NOV/DEC           | 1010                      | 0                       | 0                                                  |  |  |
| JAN/FEB/MAR           | 18            | 0         | 0             | JAN/FEB/MAR           | 902                       | 0                       | 0                                                  |  |  |
| APR/MAY/JUNE          | 9             | 0         | 0             | APR/MAY/JUNE          | 607                       | 0                       | 0                                                  |  |  |