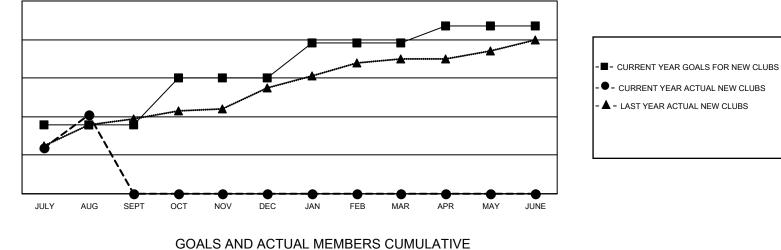

## GAT MONTHLY MEMBERSHIP PROGRESS REPORT

**Multiple District 322** 

Results as of: 8/31/2020

LOCATION: INDIA

| Clubs                 |               |           |               | Members               |                           |                         |                                                    |  |  |
|-----------------------|---------------|-----------|---------------|-----------------------|---------------------------|-------------------------|----------------------------------------------------|--|--|
| RESULTS FOR 2020-2021 |               |           |               | RESULTS FOR 2020-2021 |                           |                         |                                                    |  |  |
| QUARTER               | NEW CLUB GOAL | NEW CLUBS | DROPPED CLUBS | QUARTER '             | MEMBER GROWTH NET<br>GOAL | MEMBER GROWTH<br>ACTUAL | DROPPED<br>MEMBERS ACTUAL<br>(including transfers) |  |  |
| JULY/AUG/SEPT         | 36            | 41        | 7             | JULY/AUG/SEP          | т 1259                    | 2,325                   | 482                                                |  |  |
| OCT/NOV/DEC           | 24            | 0         | 0             | OCT/NOV/DEC           | 1010                      | 0                       | 0                                                  |  |  |
| JAN/FEB/MAR           | 18            | 0         | 0             | JAN/FEB/MAR           | 902                       | 0                       | 0                                                  |  |  |
| APR/MAY/JUNE          | 9             | 0         | 0             | APR/MAY/JUNE          | 607                       | 0                       | 0                                                  |  |  |